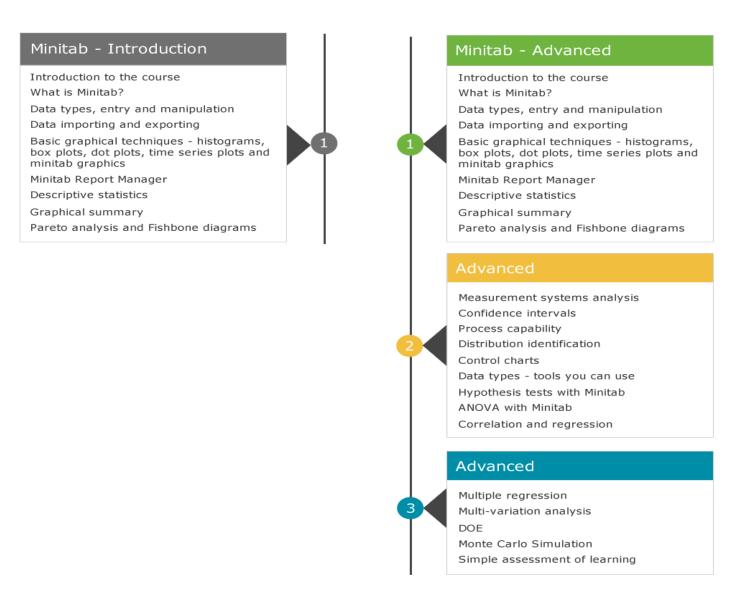

The two course outlines are as follows:

Duration of the course depends on the chosen study method

On completion of your Introduction to Minitab training you will:

- Understand and know how to use Minitab
- Have used the tool with real data
- Be able to produce statistical analysis from various types of data
- Interpret the results from Minitab output

Advanced Minitab training will enable you to do all of the above, and

- Be able to use the software to produce statistical analysis from various types of data
- Understand the best tool to use for different kinds of data
- Understand how to use the graphics and report writing part of the package
- Get the most out of Minitab