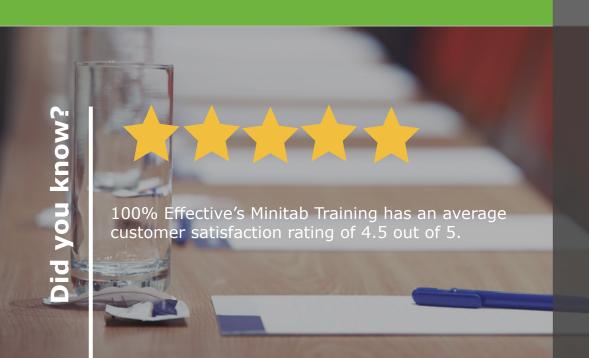

#### **Delegate Feedback**

"Informative and stimulating."

"Will be a useful tool if applied properly."

"Learnt a lot in three days, excellent course delivery."

"I will definitely be recommending to colleagues and singing 100% Effective's praises to my management! A course well worth doing thank you!"